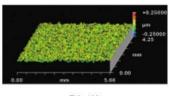

#### Coating appearance

Paint solids 50%

TLA-100 TUL-100
Paint solids 53% Paint solids 54%

### Formulation:

Polyol : Acrylic Polyol (OH (%) =4.5 (on solids))

DURANATETM / Polyol : NCO/OH = 1.0

Film tickness: 40µm

Test method: White light interference microscopy (Zygo)