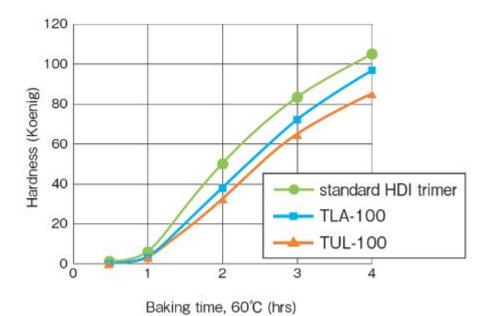

|          | Resin compatibility |
|         |        |       |           |          | Excellent           |
| TLA-100 | 100    | 23.3  | 500       | _        | weatherability      |
|         |        |       |           |          | Low viscosity       |
|         |        |       |           |          | High NCO content    |
| TUL-100 | 100    | 23.0  | 300       |          | Excellent           |
|         |        |       |           |          | weatherability      |
|         |        |       |           |          | Ultra low viscosity |
|         |        |       |           |          | Good appearance     |
|         |        |       |           |          | High NCO content    |

# Coating curability

Compared with HDI trimer



# Coating hardness

Compared with HDI trimer



#### Coating appearance



Paint solids 50%





TLA-100 TUL-100
Paint solids 53% Paint solids 54%

### Formulation:

Polyol : Acrylic Polyol (OH (%) =4.5 (on solids))

DURANATETM / Polyol : NCO/OH = 1.0

Film tickness: 40µm

Test method: White light interference microscopy (Zygo)

### **Storage and Transportation:**

STORAGE: It is recommended to store in a dry and cool area with proper ventilation.

## Packaging:

200KG/drum Please fasten the packaging cover as soon as possible after original packaging to prevent the mixing of other substances such as moisture and other substances that may affect the performance of the product. Do not inhale dust, avoid skin and mucous membrane contact. Smoking, eating and drinking are prohibited in the workplace. After work, shower and change clothes.