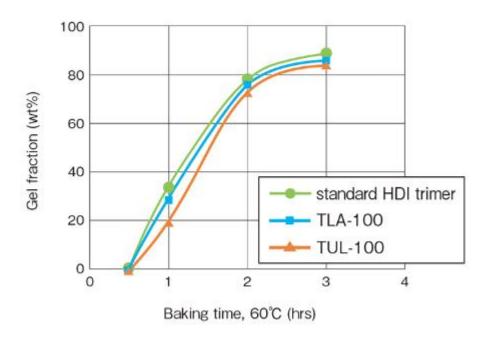

ity      |
|         |        |       |           |          | Resin compatibility |
|         |        |       |           |          | Excellent           |
| TLA-100 | 100    | 23.3  | 500       | _        | weatherability      |
|         |        |       |           |          | Low viscosity       |
|         |        |       |           |          | High NCO content    |
| TUL-100 | 100    | 23.0  | 300       |          | Excellent           |
|         |        |       |           |          | weatherability      |
|         |        |       |           |          | Ultra low viscosity |
|         |        |       |           |          | Good appearance     |
|         |        |       |           |          | High NCO content    |

# Coating curability

Compared with HDI trimer



# Coating hardness

Compared with HDI trimer



#### Coating appearance



Paint solids 50%





TLA-100 TUL-100
Paint solids 53% Paint solids 54%

### Formulation:

Polyol : Acrylic Polyol (OH (%) =4.5 (on solids))

DURANATETM / Polyol : NCO/OH = 1.0

Film tickness: 40µm

Test method: White light interference microscopy (Zygo)

### **Storage and Transportation:**

STORAGE: It is recommended to store in a dry and cool area with proper ventilation.

## Packaging:

200KG/drum Please fasten the packaging cover as soon as possible after original packaging to prevent the mixing of other substances such as moisture and other substances that may affect the performance of the product. Do not inhale dust, avoid skin and mucous membrane contact. Smoking, eating and drinking are prohibited in the w