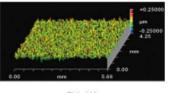

#### Coating appearance

Paint solids 50%

TLA-100 TUL-100
Paint solids 53% Paint solids 54%

### Formulation:

Polyol : Acrylic Polyol (OH (%) =4.5 (on solids))

DURANATETM / Polyol : NCO/OH = 1.0

Film tickness: 40µm

Test method: White light interference microscopy (Zygo)