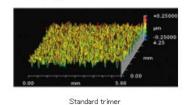

#### Coating appearance

Paint solids 50%

TLA-100 TUL-100
Paint solids 53% Paint solids 54%

### Formulation:

Polyol : Acrylic Polyol (OH (%) =4.5 (on solids))

DURANATETM / Polyol : NCO/OH = 1.0

Film tickness: 40µm

Test method: White light interference microscopy (Zygo)