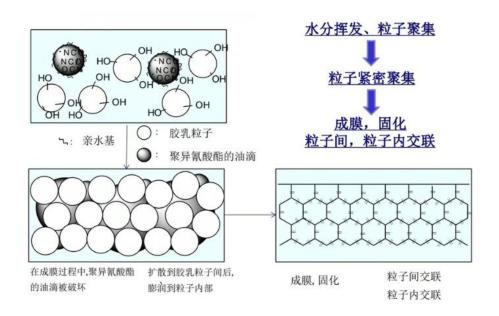

## **HDI Waterborne AsahiKasei WA21-100**

### **Characteristics:**

Can be used in water-based coatings

Directly dispersible in water

#### Use:

- Court track, floor paint
- Industrial
- Engineering machinery
- Waterborne wood
- Automobile paint

# Film formation mechanism of aqueous two-component polyurethane cool coatings:





### **Storage and Transportation:**

STORAGE: It is recommended to store in a dry and cool area with proper ventilation.

### Packaging:

200KG/drum Please fasten the packaging cover as soon as possible after original packaging to prevent the mixing of other substances such as moisture and other substances that may affect the performance of the product. Do not inhale dust, avoid skin and mucous membrane contact. Smoking, eating and drinking are prohibited in the workplace. After work, shower and change clothes. Store contaminated clothes separately and reuse them after washing. Maintain good hygiene practices.

**E\_mail us** : info@allhdi.com