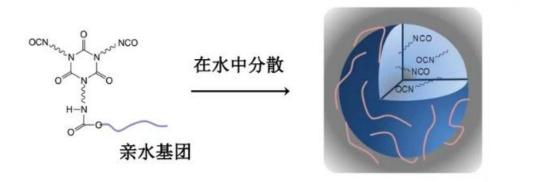

## **HDI Waterborne AsahiKasei WA21-100**

### **Characteristics:**

Can be used in water-based coatings

Directly dispersible in water

#### Use:

- Court track, floor paint
- Industrial
- Engineering machinery
- Waterborne wood
- Automobile paint

# Film formation mechanism of aqueous two-component polyurethane cool coatings:





### **Storage and Transportation:**

STORAGE: It is recommended to store in a dry and cool area with proper ventilation.

### Packaging:

200KG/drum Please fasten the packaging cover as soon as possible after original packaging to prevent the mixing of other substances such as moisture and other substances that may affect the performance of the product. Do not inhale dust, avoid skin and mucous membrane contact. Smoking, eating and drinking are prohibited in the workplace. After work, shower and change clothes. Store contaminated clothes separately and reuse them after washing. Maintain good hygiene practices.

**E\_mail us** : info@allhdi.com